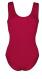

#### Children's Uniform - Freestyle, Rock & Roll, Lyrical, Contemporary, Acro, Modern & Tap

Sleeveless Ruched front Kingfisher leotard and black cycling shorts or black dance leggings

| Kingfisher Angela leotard  | Up to a Size 1 Size 2 Size 3A Size 3 Size 4 & above | £15.00<br>£17.00<br>£18.20<br>£22.00<br>£22.20 |
|----------------------------|-----------------------------------------------------|------------------------------------------------|
| Black Lycra Cycling Shorts | Up to a Size 3A<br>Sizes 3, 4, 5                    | £12.00<br>£15.00                               |