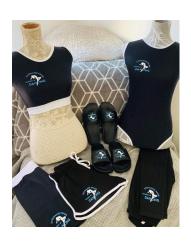

## **SCHOOL LOGO DANCEWEAR**

## **NEW IN FOR 2021**

Crop Top and Cycle shorts are an alternative Uniform for our Acro, Street or Musical Theatre classes.

Soft shorts & leggings are an alternative for our Street or Musical Theatre Classes or for Senior students from 12 yrs.

Black SPSD Leotard is an alternative for Freestyle Students from 12 yrs.

| SPSD Crop Top               | Children's Sizes<br>Adults Sizes | £18.50<br>£22.50 |
|-----------------------------|----------------------------------|------------------|
| SPSD Cycle Shorts/Hot Pants | Children's Sizes<br>Adults Sizes | £18.50<br>£22.50 |
| SPSD Soft Shorts            | Children's Sizes<br>Adults Sizes | £17.50<br>£21.50 |
| SPSD Leggings               | Children's Sizes<br>Adults Sizes | £19.00<br>£23.00 |
| SPSD Leotard                | Children's Sizes<br>Adults Sizes | £32.50<br>£37.50 |
| SPSD Sliders                | Children's Sizes<br>Adults Sizes | £26.00<br>£31.00 |