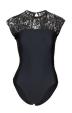

Black lace leotard and black dance leggings.

| Black Lace Leotard - | Sizes 2 & 3a<br>Sizes 3 & 4<br>Sizes 5 & above | £20.00<br>£23.00<br>£26.00 |
|----------------------|------------------------------------------------|----------------------------|
|                      | Sizes 5 a above                                | 220.00                     |