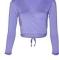

Black SPSD Leotard is an alternative for Freestyle Students from 12 yrs.

| SPSD Crop Top               | Children's Sizes<br>Adults Sizes | £18.50<br>£22.50 |
|-----------------------------|----------------------------------|------------------|
| SPSD Cycle Shorts/Hot Pants | Children's Sizes<br>Adults Sizes | £18.50<br>£22.50 |
| SPSD Soft Shorts            | Children's Sizes<br>Adults Sizes | £17.50<br>£21.50 |
| SPSD Leggings               | Children's Sizes<br>Adults Sizes | £19.00<br>£23.00 |
| SPSD Leotard                | Children's Sizes<br>Adults Sizes | £32.50<br>£37.50 |
| SPSD Sliders                | Children's Sizes<br>Adults Sizes | £26.00<br>£31.00 |