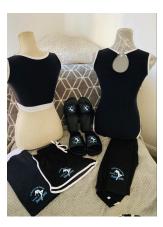

## **SCHOOL LOGO DANCEWEAR**

## **NEW IN FOR 2021**

Crop Top and Cycle shorts are an alternative Uniform for our Acro, Street or Musical Theatre classes.

Soft shorts & leggings are an alternative for our Street or Musical Theatre Classes or for Senior students from 12 yrs.

Black SPSD Leotard is an alternative for Freestyle Students from 12 yrs.

| SPSD Crop Top               | Children's Sizes<br>Adults Sizes | £18.50<br>£22.50 |
|-----------------------------|----------------------------------|------------------|
| SPSD Cycle Shorts/Hot Pants | Children's Sizes<br>Adults Sizes | £18.50<br>£22.50 |
| SPSD Soft Shorts            | Children's Sizes<br>Adults Sizes | £17.50<br>£21.50 |
| SPSD Leggings               | Children's Sizes<br>Adults Sizes | £19.00<br>£23.00 |
| SPSD Leotard                | Children's Sizes<br>Adults Sizes | £32.50<br>£37.50 |
| SPSD Sliders                | Children's Sizes<br>Adults Sizes | £26.00<br>£31.00 |