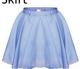

Sky Blue ISTD Chiffon Circular Skirt

| Sizes 18"-20" & 20"-22" | £14.00 |
|-------------------------|--------|
| 22" - 24"               | £14.50 |
| 24"-26"                 | £15.00 |
|                         |        |