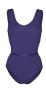

Black lace leotard and black dance leggings.

| Black Lace Leotard - | Sizes 2 & 3a<br>Sizes 3 & 4<br>Sizes 5 & above | £20.00<br>£23.00<br>£26.00 |
|----------------------|------------------------------------------------|----------------------------|
|                      | Sizes 5 a above                                | 220.00                     |