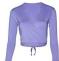

Black SPSD Leotard is an alternative for Freestyle Students from 12 yrs.

| SPSD Crop Top               | Children's Sizes<br>Adults Sizes | £18.50<br>£22.50 |
|-----------------------------|----------------------------------|------------------|
| SPSD Cycle Shorts/Hot Pants | Children's Sizes<br>Adults Sizes | £18.50<br>£22.50 |
| SPSD Soft Shorts            | Children's Sizes<br>Adults Sizes | £17.50<br>£21.50 |
| SPSD Leggings               | Children's Sizes<br>Adults Sizes | £19.00<br>£23.00 |
| SPSD Leotard                | Children's Sizes<br>Adults Sizes | £32.50<br>£37.50 |
| SPSD Sliders                | Children's Sizes<br>Adults Sizes | £26.00<br>£31.00 |